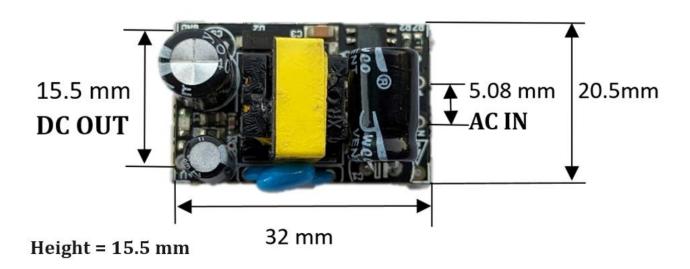

1st Aug, 2024, Rev1



This power supply module can be used to power from DIY to any industrial projects that need isolated AC to DC conversion. The module is capable of supplying full load current constantly for longer period. Thus, making it perfect choice for all types of loads.

With the aim to promote **MAKE IN INDIA**, this power supply module boasts following features:

## Specifications:

1. Input supply voltage: 190V - 250VAC

2. Output Voltage: Isolated 12VDC

3. Output Current: 400mA

4. Output Power: 5W

- 5. Output overload detection and trip at 420mA
- 6. Output short circuit protection
- 7. Higher efficiency
- 8. Low power consumption

## Dimensions: