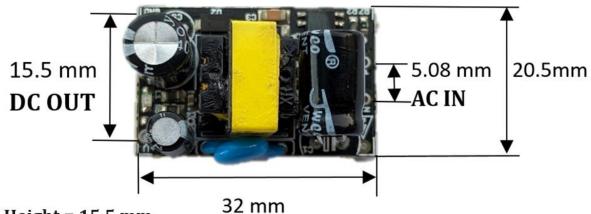

## SPS-5W-5VLP

1<sup>st</sup> Aug, 2024, Rev1



This power supply module can be used to power from DIY to any industrial projects that need isolated AC to DC conversion. The module is capable of supplying full load current constantly for longer period. Thus, making it perfect choice for all types of loads.

With the aim to promote MAKE IN INDIA, this power supply module boasts following features:

Specifications:

- 1. Input supply voltage: 190V 250VAC
- 2. Output Voltage: Isolated 5VDC
- 3. Output Current: 950 mA
- 4. Output Power: 5W
- 5. Output overload detection and trip at 1000 mA
- 6. Output short circuit protection
- 7. Higher efficiency
- 8. Low power consumption

Dimensions:



Height = 15.5 mm